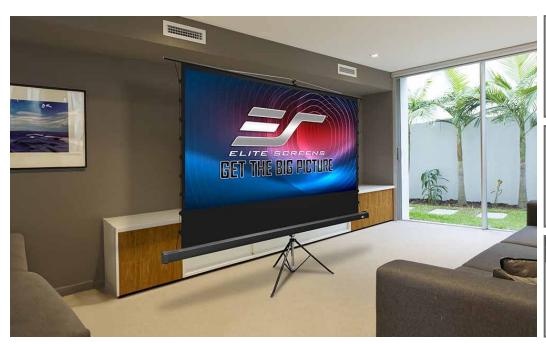

# **Tripod Tab-Tension CLR® 2 Series**

Ceiling Light Rejecting Portable Pull-Up Projection Screen

## **Product Description**

The Tripod Tab-Tension CLR® 2 is a portable pull-up retractable front projection screen with Ceiling Light Rejecting technology. The screen features our CLR® 2 ultra/short-throw projection surface which absorbs up to 90% of overhead light. It has a scratch-resistant laminate coating that will ensure product longevity. The tripod design and housing are durable yet portable thanks to the included canvas carrying bag. This is perfect for quick setups in a room where ambient light cannot be controlled.

## **Product Design & Features**

- Pull-up retractable design allows for a swift and convenient setup/breakdown
- Patented multi-angle base structure with protective coating layer
- · Black masking borders absorb projector overshoot while enhancing
- Auto-locking mechanism controls variable height adjustment
- Tab-tension design assists in maintaining projection surface flat
- Carrying bag included for easy transportation, protection and
- · Black tripod skirt included provides an elegant and professional presentation