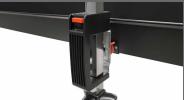

## **Product Design & Features**

- Pull-up retractable design allows for a swift and convenient setup/breakdown
- Patented multi-angle base structure with protective coating layer
- · Black masking borders absorb projector overshoot while enhancing
- Auto-locking mechanism controls variable height adjustment
- Tab-tension design assists in maintaining projection surface flat
- Carrying bag included for easy transportation, protection and
- · Black tripod skirt included provides an elegant and professional presentation