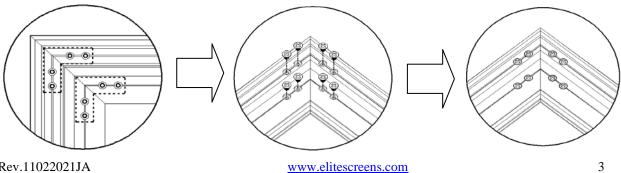

### **Edge Trim Installation**

**Step 12**: Place the *Edge Trim* over each end of the frame and secure with *M4x6 screws* (*c*). Start with the center points first, then the rest of the corners as shown below.

**Step 13**: Install the *angle cover* (j) on each corner of the frame and install the *angle cover clip* (k) to hold down the angle cover.