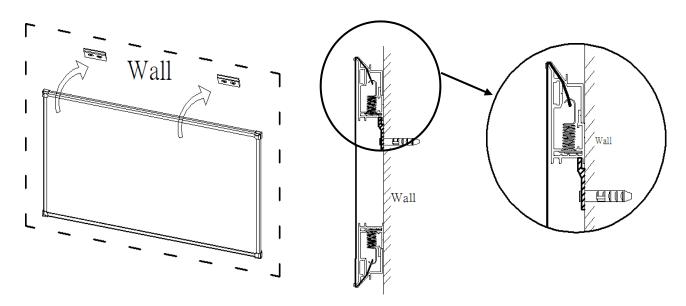

## **Wall Installation**

**Step 14:** Measure the overall length and height of the frame and drill holes for the top brackets. Line up the wall brackets with the drilled holes on the installation location and screw them in using a Phillips screwdriver. If not installing into a structural wood stud, use a hollow wall anchor then screw in the M5x50 wood screws with a screwdriver. Make sure the brackets are leveled.

Rev.11022021JA <u>www.elitescreens.com</u>

**Step 15**: Position the fixed frame screen onto the top wall brackets as shown below and push down at the center of the top of the frame to secure.

**Step 16:** With the frame slightly tilted outward; connect the bottom brackets onto the bottom groove of the frame. Then secure them by screwing onto the wall.