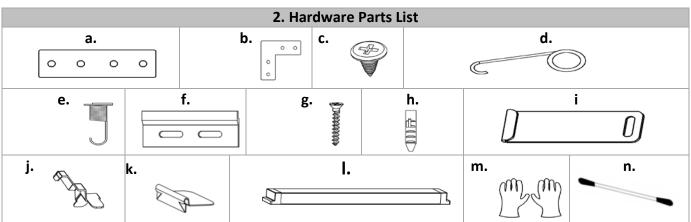

| Item | Parts List                               | AR125C | AR138C | AR158C |
|------|------------------------------------------|--------|--------|--------|
| a.   | Center Joints                            | 4      | 4      | 4      |
| b.   | Elbow Joints                             | 8      | 8      | 8      |
| c.   | M4x6 Screws                              | 60     | 60     | 60     |
| d.   | Spring Hook                              | 2      | 2      | 2      |
| e.   | Spring (inserted into the frame already) | 68     | 78     | 88     |
| f.   | Top wall brackets                        | 2      | 2      | 2      |
| g.   | M5x50 Wall Screws                        | 8      | 8      | 8      |
| h.   | Hollow Wall anchors                      | 8      | 8      | 8      |
| i.   | Bottom wall brackets                     | 2      | 2      | 2      |
| j.   | Angle cover                              | 4      | 4      | 4      |
| k.   | Angle cover clip                         | 8      | 8      | 8      |
| l.   | Center Support Bar                       | 2      | 2      | 2      |
| m.   | White gloves                             | 2      | 2      | 2      |
| n.   | Fiberglass Rod                           | 6      | 6      | 6      |