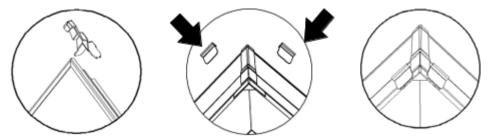

### **Edge Trim Installation**

**Step 12**: Place the *Edge Trim* over each end of the frame and secure with *M4x6 screws* (*c*). Start with the center points first, then the rest of the corners as shown below.

**Step 13**: Install the *angle cover* (j) on each corner of the frame and install the *angle cover clip* (k) to hold down the angle cover.