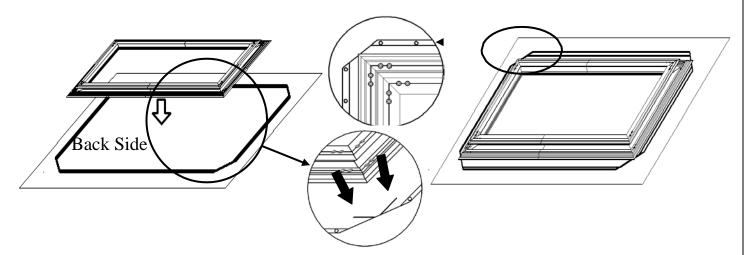

**Step 9:** Carefully and gently place the assembled frame on top of the screen material. Make sure to not allow the angle edge of the frame to come in direct contact with the screen material to avoid puncturing it.