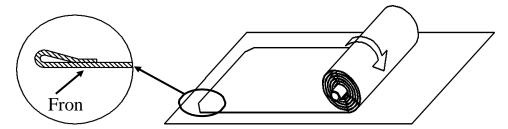

### **Screen Material**

**Step 7:** Put on the *white gloves (m)* and carefully unroll the screen material on a clean surface from the roller to the other side as shown below. The back side of the screen material should be placed upwards.