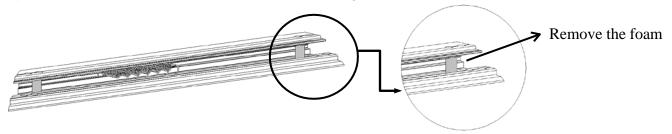

**Step 3**: Remove the foam in all frame ends before assembling the frame.

Note: the spring was inserted into the grooves of the frame before shipment already, please make sure to avoid the springs slips out from the grooves, when you remove the foam.