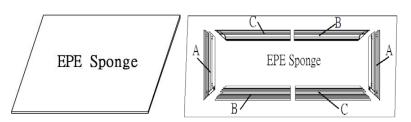

## Frame Assembly

**Step 1**: Place the soft padded EPE sponge on clean area on the ground where the screen will be assembled.

**Step 2:** Position the pieces of the frame on the EPE sponge in the arrangement shown below