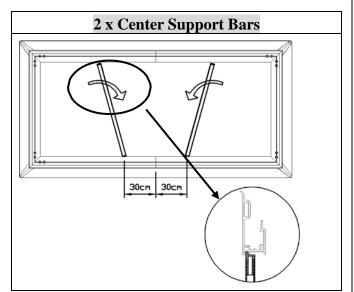

## **Center Support Bar**

**Step 11:** Insert the *Center Support Bar (i)* into the upper top groove on the back of the frame with the bottom end near the approximate center point of the frame and rotate it in at an angle so that both ends of the bar are in alignment with the groove.