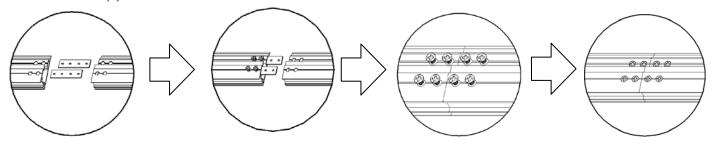

### **Edge Trim Installation**

**Step 12**: Place the *Edge Trim* over each end of the frame and secure with *M4x6 screws* (*c*). Start with the center points first, then the rest of the corners as shown below.

**Step 13**: Install the *angle cover* (j) on each corner of the frame and install the *angle cover clip* (k) to hold down the angle cover.