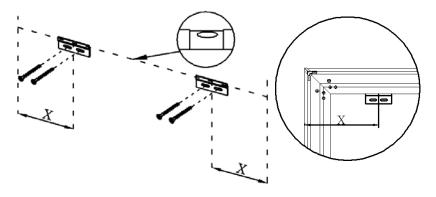

## **Wall Installation**

**Step 14:** Measure the overall length and height of the frame and drill holes for the top brackets. Line up the wall brackets with the drilled holes on the installation location and screw them in using a Phillips screwdriver. If not installing into a structural wood stud, use a hollow wall anchor then screw in the M5x50 wood screws with a screwdriver. Make sure the brackets are leveled.