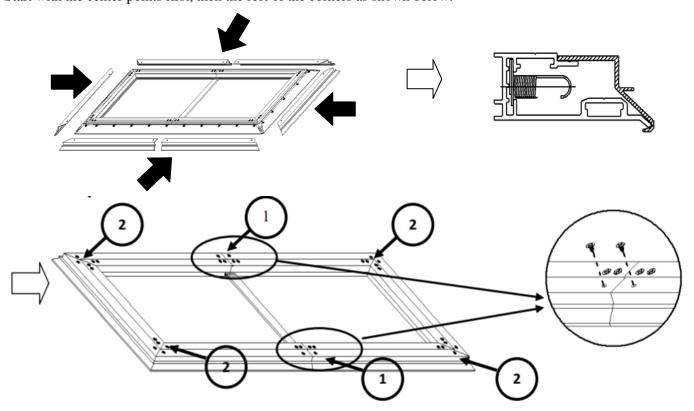

## Frame Assembly

**Step 1**: Place the soft padded EPE sponge on clean area on the ground where the screen will be assembled.

**Step 2:** Position the pieces of the frame on the EPE sponge in the arrangement shown below

**Step 3**: Remove the foam in all frame ends before assembling the frame.

Note: the spring was inserted into the grooves of the frame before shipment already, please make sure to avoid the springs slips out from the grooves, when you remove the foam.

Step 4: Insert the *center joint* (a) connectors into *one-half of the horizontal frame* (b/c) and secure with the M4x6 screws (c).

Step 5: Connect the elbow joints (b) to the top and bottom sections of the vertical frame. Once inserted, connect the vertical sections of the horizontal frame sections. Make sure all holes are in alignment and the frame pieces are flush (no gaps). They should form perfect right angles.

**Step 6**: Secure the elbow joints by fastening them with *M4x6 screws* (c), 4 at each corner.

Rev.11022021JA www.elitescreens.com