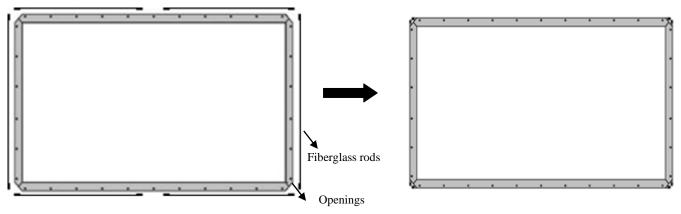

**Step 8:** Insert *the fiberglass rods* (*n*) through the openings. The longer rods are used on the vertical edges of the screen material, and the shorter rods are used on the horizontal edges, as shown below.