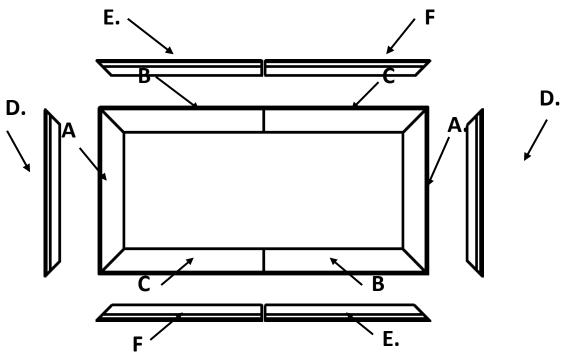

| 1. Frame and Edge Trim Parts List |                                                                                                                                                                                                                                                                                                                                                                                                                                                                                                                                                                                                                                                                                                                                                                                                                                                                                                                                                                                                                                                                                                                                                                                                                                                                                                                                                                                                                                                                                                                                                                                                                                                                                                                                                                                                                                                                                                                                                                                                                                                                                                                                |            |                        |  |  |  |
|-----------------------------------|--------------------------------------------------------------------------------------------------------------------------------------------------------------------------------------------------------------------------------------------------------------------------------------------------------------------------------------------------------------------------------------------------------------------------------------------------------------------------------------------------------------------------------------------------------------------------------------------------------------------------------------------------------------------------------------------------------------------------------------------------------------------------------------------------------------------------------------------------------------------------------------------------------------------------------------------------------------------------------------------------------------------------------------------------------------------------------------------------------------------------------------------------------------------------------------------------------------------------------------------------------------------------------------------------------------------------------------------------------------------------------------------------------------------------------------------------------------------------------------------------------------------------------------------------------------------------------------------------------------------------------------------------------------------------------------------------------------------------------------------------------------------------------------------------------------------------------------------------------------------------------------------------------------------------------------------------------------------------------------------------------------------------------------------------------------------------------------------------------------------------------|------------|------------------------|--|--|--|
| Qty                               | 2pcs                                                                                                                                                                                                                                                                                                                                                                                                                                                                                                                                                                                                                                                                                                                                                                                                                                                                                                                                                                                                                                                                                                                                                                                                                                                                                                                                                                                                                                                                                                                                                                                                                                                                                                                                                                                                                                                                                                                                                                                                                                                                                                                           | Qty        | 2pcs                   |  |  |  |
| Item                              | Main Frame Parts                                                                                                                                                                                                                                                                                                                                                                                                                                                                                                                                                                                                                                                                                                                                                                                                                                                                                                                                                                                                                                                                                                                                                                                                                                                                                                                                                                                                                                                                                                                                                                                                                                                                                                                                                                                                                                                                                                                                                                                                                                                                                                               | Item       | <b>Edge Trim Parts</b> |  |  |  |
| Part A.                           | Vertical frame                                                                                                                                                                                                                                                                                                                                                                                                                                                                                                                                                                                                                                                                                                                                                                                                                                                                                                                                                                                                                                                                                                                                                                                                                                                                                                                                                                                                                                                                                                                                                                                                                                                                                                                                                                                                                                                                                                                                                                                                                                                                                                                 | Part       | Vertical Edge Trim     |  |  |  |
|                                   |                                                                                                                                                                                                                                                                                                                                                                                                                                                                                                                                                                                                                                                                                                                                                                                                                                                                                                                                                                                                                                                                                                                                                                                                                                                                                                                                                                                                                                                                                                                                                                                                                                                                                                                                                                                                                                                                                                                                                                                                                                                                                                                                | D.         |                        |  |  |  |
| Part B.                           | ½ Horizontal frame                                                                                                                                                                                                                                                                                                                                                                                                                                                                                                                                                                                                                                                                                                                                                                                                                                                                                                                                                                                                                                                                                                                                                                                                                                                                                                                                                                                                                                                                                                                                                                                                                                                                                                                                                                                                                                                                                                                                                                                                                                                                                                             |            | ½ Horizontal edge trim |  |  |  |
|                                   |                                                                                                                                                                                                                                                                                                                                                                                                                                                                                                                                                                                                                                                                                                                                                                                                                                                                                                                                                                                                                                                                                                                                                                                                                                                                                                                                                                                                                                                                                                                                                                                                                                                                                                                                                                                                                                                                                                                                                                                                                                                                                                                                | Part<br>E. |                        |  |  |  |
| Part C.                           | ½ Horizontal frame                                                                                                                                                                                                                                                                                                                                                                                                                                                                                                                                                                                                                                                                                                                                                                                                                                                                                                                                                                                                                                                                                                                                                                                                                                                                                                                                                                                                                                                                                                                                                                                                                                                                                                                                                                                                                                                                                                                                                                                                                                                                                                             | D. 4       | ½ Horizontal edge trim |  |  |  |
|                                   | A Section of the sect | Part<br>F. |                        |  |  |  |