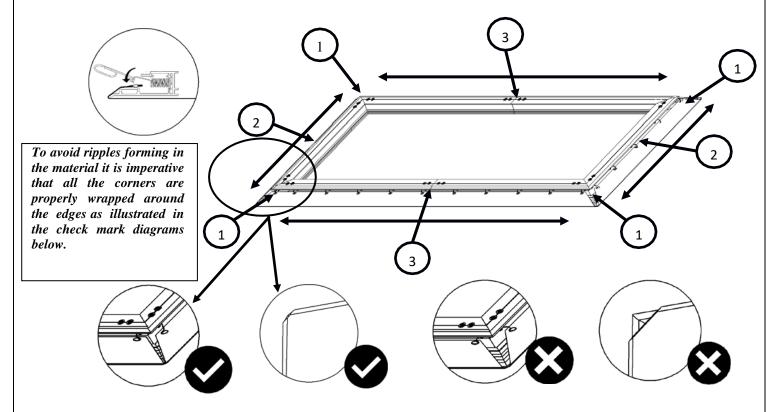

Attach the four corners first (1). After those are secure, connect the vertical portions of the material, begin in the center and move towards the corners (2). Lastly, connect the horizontal sections of the material by connecting the center of the material and make your way towards the corners (3).

#### Note (after all springs have been attached):

**Correct material installation** –Corners of the screen material are properly wrapped around the corner edges of the frame and material is evenly tensioned and flat, creating a nicely taut surface.

**Incorrect material installation** —The corners of the screen material are not properly wrapped along the edge of the frame leaving the material with unbalanced tension and an uneven finish. To correct, detach springs from material at the corner(s) where material does not lie flat along the edge of the frame, reposition the material so that it lies flat and wraps along the edge of the frame, and reattach springs to the material.