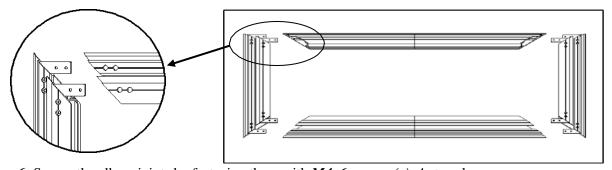

Step 4: Insert the *center joint* (a) connectors into *one-half of the horizontal frame* (b/c) and secure with the M4x6 screws (c).

Step 5: Connect the elbow joints (b) to the top and bottom sections of the vertical frame. Once inserted, connect the vertical sections of the horizontal frame sections. Make sure all holes are in alignment and the frame pieces are flush (no gaps). They should form perfect right angles.

**Step 6**: Secure the elbow joints by fastening them with *M4x6 screws* (c), 4 at each corner.

Rev.11022021JA www.elitescreens.com