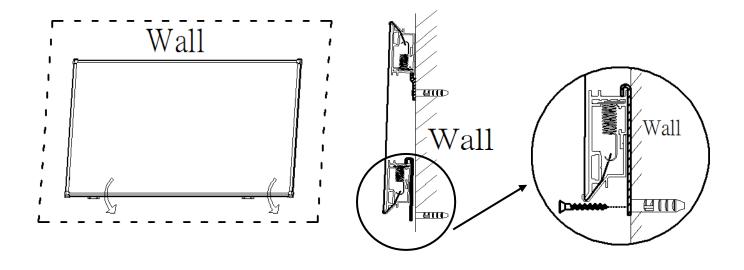

## **Wall Installation**

**Step 14:** Measure the overall length and height of the frame and drill holes for the top brackets. Line up the wall brackets with the drilled holes on the installation location and screw them in using a Phillips screwdriver. If not installing into a structural wood stud, use a hollow wall anchor then screw in the M5x50 wood screws with a screwdriver. Make sure the brackets are leveled.

Rev.11022021JA <u>www.elitescreens.com</u>

**Step 15**: Position the fixed frame screen onto the top wall brackets as shown below and push down at the center of the top of the frame to secure.

**Step 16:** With the frame slightly tilted outward; connect the bottom brackets onto the bottom groove of the frame. Then secure them by screwing onto the wall.