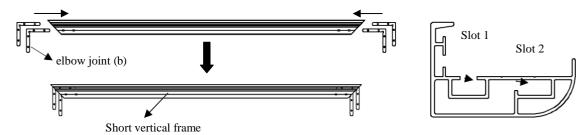

Note: a. Two ½ horizontal long frames should be assembled for a screen.

- b. Do not tighten the screws completely until all frame pieces have been assembled correctly.
- 3. Insert both **elbow joint (b)** connectors into the short vertical frame into slot 1 and slot 2.

4. Then insert the horizontal long frames into the exposed *elbow joint* (*b*) connectors and fasten them with M5\*6 screws (c).

Note: When assembled, please push simultaneously the two ends of the long frames.