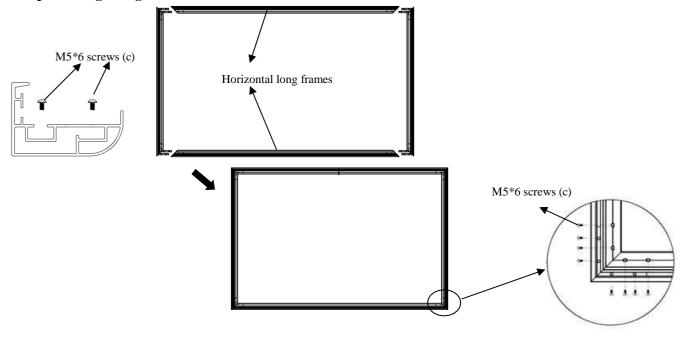

4. Then insert the horizontal long frames into the exposed *elbow joint* (*b*) connectors and fasten them with M5\*6 screws (c).

Note: When assembled, please push simultaneously the two ends of the long frames.

Insert the exposed ends of the joint connectors into the frame and align the four corners so that they meet at perfect right angles.