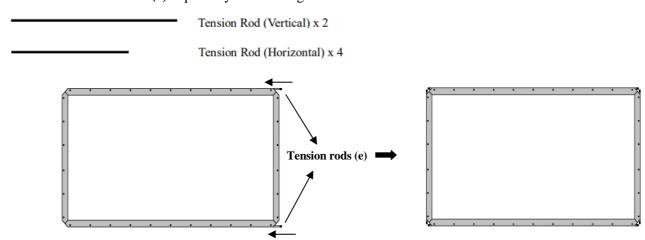

#### Attaching the screen material to the frame

- 1. Unroll the screen material facing down on a clean area or on the **protection sheet (k)** if included.
- 2. Insert the *tension rods* (*e*) separately into the edges of all four corners of the material.