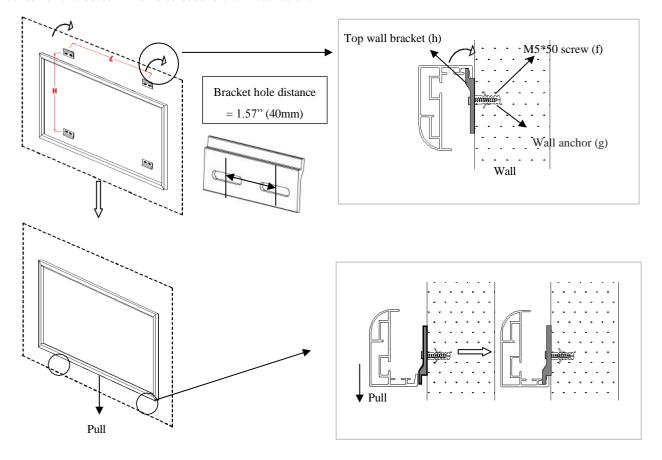

#### Installation

1. Locate your desired installation location with a stud finder (recommended) and mark the drill-hole area of where the screen is to be installed. Reference the table below for

| Unit: mm (inch)             | 92"     | 100"    | 110"    | 120"    | 135"    | 150"    |
|-----------------------------|---------|---------|---------|---------|---------|---------|
| L = Wall bracket distance   | 1500    | 1500    | 1800    | 2000    | 2000    | 2500    |
| L = Wall bracket distance   | (59.1") | (59.1") | (70.9") | (78.7") | (78.7") | (98.4") |
| H = Top/Bottom Wall Bracket | 1195    | 1294    | 1419    | 1543    | 1729    | 1917    |
| Height distance             | (47.0") | (50.9") | (55.9") | (60.7") | (68.1") | (75.5") |

- 2. Drill a hole with the proper bit size according to the wall anchor (g) and M5\*50 screws (f) included.
- 3. Line up the **wall brackets** (h) with the drilled holes on the installation location and screw them in using a screwdriver.
- 4. Position the fixed frame screen onto the top wall brackets as shown as below info and pull down at the center of the bottom frame to secure the installation.

Rev.V04152023DT (DS0245)

www.elitescreens.com

- 5. The design of the wall brackets allows the frame to slide over them through its sides. This is an important feature of the installation design as it allows your screen to be properly centered.
- 6. Using both hands finish the installation by pulling the lower portion of the fixed frame screen into the lower bracket as shown as below info.