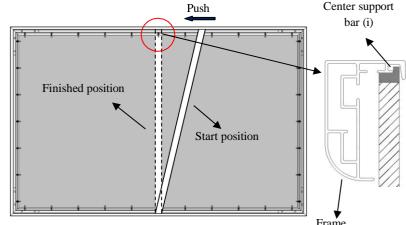

#### **Center Support Bar**

- 1. Insert the *Center Support Bar (i)* into the upper top groove on the back of the frame with the bottom end near the approximate center point of the frame and rotate it in at an angle so that both ends of the bar are in alignment with the groove, as shown below.
- 2. Slide the top end of the bar into the top center point of the frame to complete the center support bar installation.

This will provide added stability to your frame and added tension to the material.