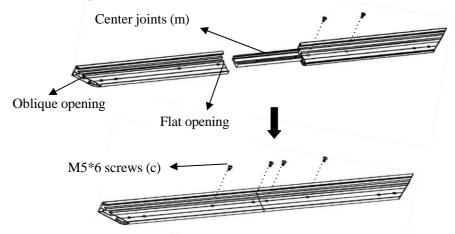

### Frame Assembly

- 1. If *gloves* (*j*) were included in the package, please put them on before installation begins.
- 2. Insert the *center joint* (m) connector into to one of the 1/2 horizontal frames and fasten it with two M5\*6 screws
- (c). Repeat steps for assembling the second horizontal frame.

Note: a. Two ½ horizontal long frames should be assembled for a screen.

- b. Do not tighten the screws completely until all frame pieces have been assembled correctly.
- 3. Insert both **elbow joint (b)** connectors into the short vertical frame into slot 1 and slot 2.