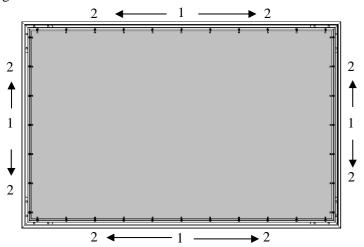

Note: Hold the tension rod in the screen material with left hand, hook the spring with right hand, and finally use the spring hook onto the tension rod in the screen material hole, as shown as below.

5. Next, attach a spring in each center point locations (1), then out of the center location (2), and finalize the installation with the remaining springs.