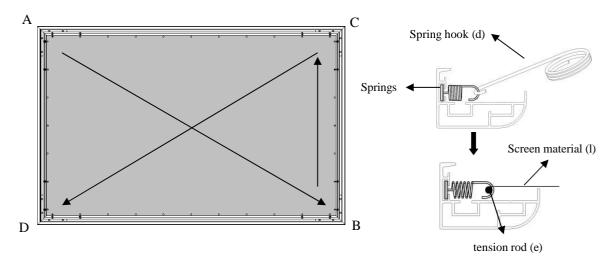

- 3. Distribute and place the pre-installed springs in the frame on each hole of the material.
- 4. Use the *spring hook* (*d*) to attach the screen material. Begin by securing the four corners with the springs to the frame in A-B-C-D order as illustrated below.

Note: Hold the tension rod in the screen material with left hand, hook the spring with right hand, and finally use the spring hook onto the tension rod in the screen material hole, as shown as below.

5. Next, attach a spring in each center point locations (1), then out of the center location (2), and finalize the installation with the remaining springs.