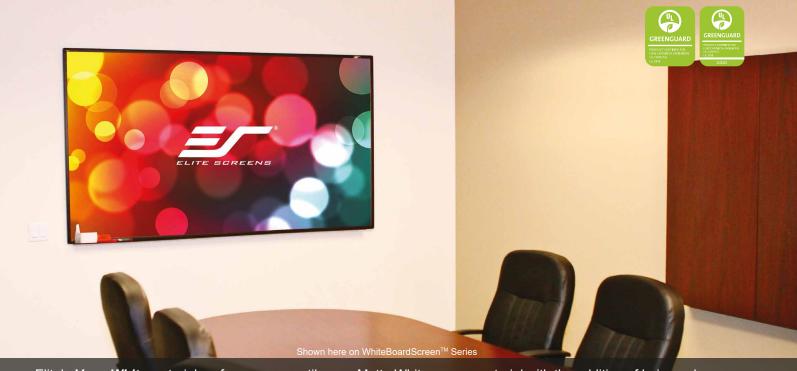

Elite's VersaWhite material performs as versatile as a Matte White screen material with the addition of being a dry-erase surface as well. The surface is coated with a transparent dry-erase layer for use as a white board while keeping uniform diffusion and enhancing true color rendition.

## **Features**

- VersaWhite 1.1 Gain projection surface is coated with a transparent optical nanotech dry-erase layer
- Provides true color reproduction and contrast enhancement over conventional whiteboard
- · Wide diffusion uniformity allows viewers to see a bright clear picture from any angle
- · No "glare" effect on projection surface
- Compatible with ultra/short-throw and standard throw projectors
- Active 3D, 4K Ultra HD, and HDR ready
- Mildew resistant
- GREENGUARD® AND GREENGUARD® Gold (UL 2818) certified for safe indoor emissions