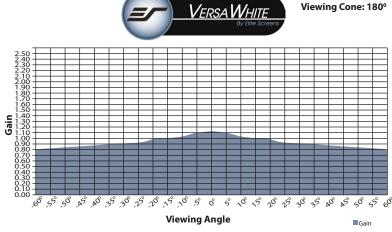

Elite Screen series: WhiteBoardScreen™, Insta-DE, Insta-DEM

> On axis 0º Gain: 1.1 Viewing Cone: 180º

**EliteProAV Series:** WhiteBoardScreen<sup>™</sup> Thin Edge, Insta-DE 2, Insta-DE 2a, Insta-DE 2f, Insta-DE 2af