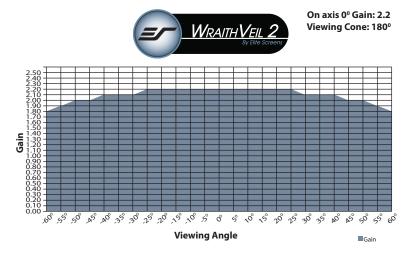

REAR PROJECTION MATERIAL FILM

Elite's *WraithVeil 2* is an optical rear projection screen material film. It is applied to clear glass/Plexiglass panels for the purpose of converting them into rear projection screens. Application is simple. Clean and moisten the glass surface, remove the protective film and apply. *WraithVeil 2* material is ideal for retail store windows, hanging signage, commercial offices, restaurants and nightclubs. Its special 2.2 gain brightness is ideal for ambient light while its design enhances color reproduction and black level contrast with 180° wide uniformity.

## **Features & Benefits**

• Gain: 2.2

Viewing Angle: 180° (90° L/R)

Textured PET (Polyethylene Terephthalate)

· Material is easy to clean and maintain