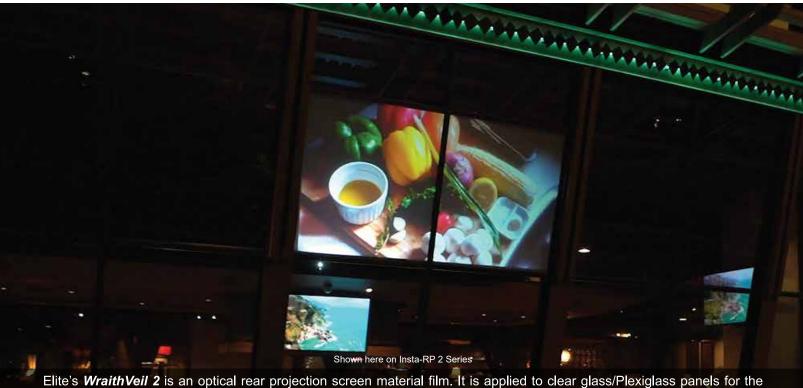

REAR PROJECTION MATERIAL FILM

Elite's *WraithVeil 2* is an optical rear projection screen material film. It is applied to clear glass/Plexiglass panels for the purpose of converting them into rear projection screens. Application is simple. Clean and moisten the glass surface, remove the protective film and apply. *WraithVeil 2* material is ideal for retail store windows, hanging signage, commercial offices, restaurants and nightclubs. Its special 2.2 gain brightness is ideal for ambient light while its design enhances color reproduction and black level contrast with 180° wide uniformity.