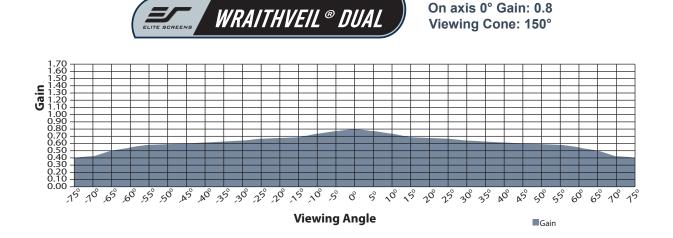

## **GAIN CHART**

info@elitescreens.com www.elitescreens.com

## MATERIAL SPECIFICATIONS

- Gain: 0.8; Viewing Angle: 150° (75°LR)
- · 2-Directional Front/Rear Projection
- Transparent material allows viewers to see picture simultaneously from front or rear
- Provides exceptional color balance and high resolution
- · Broad viewing cone for edge blending applications
- Compatible with ultra, short and standard throw projectors
- 4K Ultra HD, HDR, and Active 3D Ready
- Surface cleaned with mild soap, water and a soft cloth
- Flexible PVC allows proper tension for uniform flatness
- · Mildew Resistant