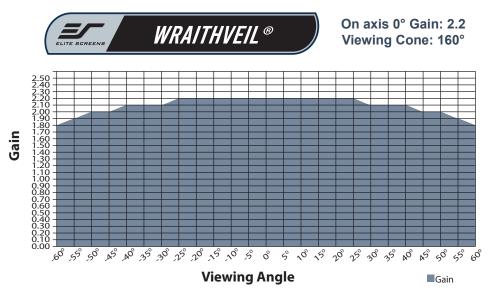

## **GAIN CHART**

### MATERIAL SPECIFICATIONS

- · Textured PVC with surface coating
- Material has a Gain of 2.2
- Viewing angle: 160° (80° ± LR)
- Wide diffusion uniformity allows viewers to enjoy a clear picture of equal brightness from any angle
- Mildew resistant
- 4K/8K Ultra HD, Active 3D, HDR Ready
- Surface can be cleaned using mild soap and water solution
- Suited for either indoor or outdoor presentations