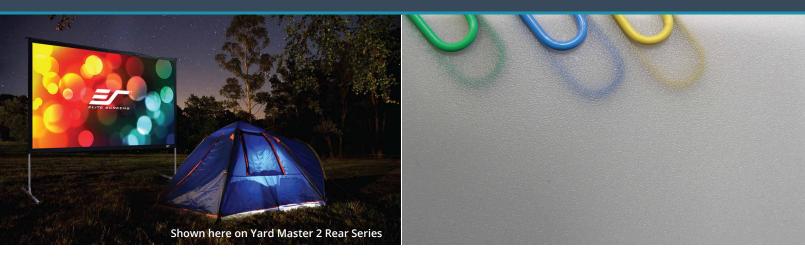

## DESCRIPTION

WraithVeil® is our rear projection screen material. It has a high gain performance for applications with a high ambient light intrusion. Its 2.2 gain configuration is ideal for events such as clubs, restaurants, trade shows, meeting rooms, and outside evening presentations. Its special surface coating enhances color reproduction and black level contrast with wide uniformity for large audiences. Seamless screen sizes are available in sizes up to 200".

### MATERIAL SPECIFICATIONS

- · Textured PVC with surface coating
- Material has a Gain of 2.2
- Viewing angle: 160° (80° ± LR)
- Wide diffusion uniformity allows viewers to enjoy a clear picture of equal brightness from any angle
- Mildew resistant
- 4K/8K Ultra HD, Active 3D, HDR Ready
- Surface can be cleaned using mild soap and water solution
- Suited for either indoor or outdoor presentations