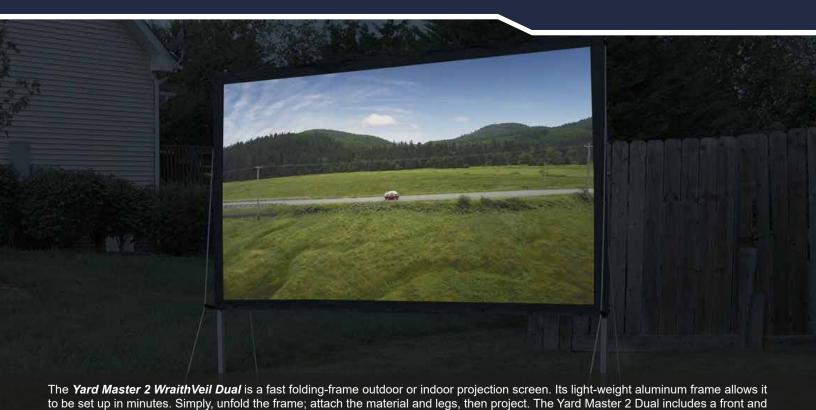

## YARD MASTER 2 WRAITHVEIL DUAL

FRONT AND REAR OUTDOOR/INDOOR PROJECTION SCREEN

## Screen Material

- · WraithVeil Dual tensioned front/rear projection material
- · 4K Ultra HD, Active 3D, and HDR Ready

rear projection material in one. This eliminates the need to swap out materials and conveniently accommodates both projection set ups.

- Black masking borders enhance picture contrast
- · Available in the following diagonal sizes: 100", 120", 135", 150" and 180" in 16:9 format