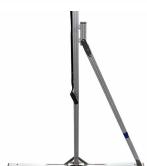

## **Design & Operation**

- · Assembles in minutes with no tools required
- · Corner pull-tabs make installation easier
- Snap-button attachments on material
- Light-weight aluminum square tube construction
- Single-piece frame system unfolds effortlessly
- Detachable AT-legs included (100"-135" models Only)
- Stainless steel components are corrosion resistant and suitable for protection against outdoor elements
- · Stakes, rope, and support rings included for additional support and stability
- · Soft-padded carrying bag stores entire product for portability
- Optional extension legs (ZOMS2-Legs) increase height by 27" (100"- 135" models) sold separately