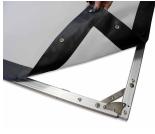

## **Design & Operation**

- · Assembles in minutes with no tools required
- · Corner pull-tabs make installation easier
- Snap-button attachments on material
- Light-weight aluminum square tube construction
- Single-piece frame system unfolds effortlessly
- Detachable AT-legs included (100"-135" models Only)
- Stainless steel components are corrosion resistant and suitable for protection against outdoor elements
- · Stakes, rope, and support rings included for additional support and stability
- · Soft-padded carrying bag stores entire product for portability
- Optional extension legs (ZOMS2-Legs) increase height by 27" (100"- 135" models) sold separately