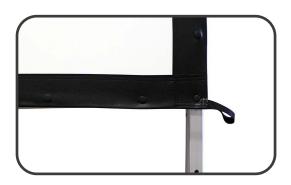

## **Design & Operation**

- Strong, lightweight collapsible frame with detachable T-legs included
- · Easy setup and teardown design with no tools required
- · Sealed edge detachable frame design with material snap button attachments
- · Corner pull-tabs on material for an easy installation
- · Stakes, rope, and support rings included for stability
- 135" and above models come with AT legs for additional support
- Carrying bag included fits entire product for protection and portability (wheeled carrying bag for 180"/200" models)