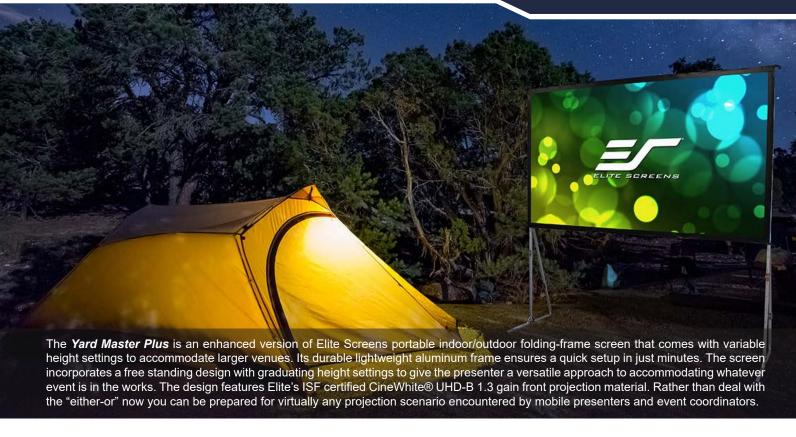

## **Design & Operation**

- Strong, lightweight collapsible frame with detachable T-legs included
- · Easy setup and teardown design with no tools required
- · Sealed edge detachable frame design with material snap button attachments
- · Corner pull-tabs on material for an easy installation
- · Stakes, rope, and support rings included for stability
- 135" and above models come with AT legs for additional support
- Carrying bag included fits entire product for protection and portability (wheeled carrying bag for 180"/200" models)