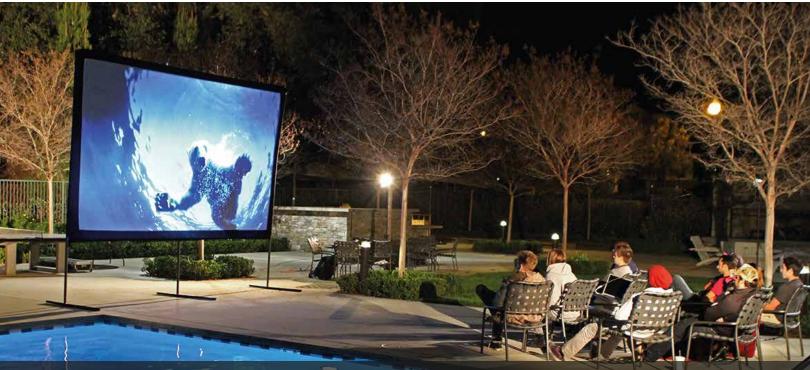

**OUTDOOR PROJECTION SCREEN** 

Elite's **Yard Master Series** of outdoor theater screens is ideal for picnics, barbecues or virtually any other outdoor projector presentation imaginable. It is an affordable solution to having a professionally formatted outdoor projection screen that sets up and takes down quickly. Its durable **DynaBrite** projection material is made for the rigors of outdoor use while maintaining color clarity with a wide viewing angle. The Yard Master's easily assembled framework ensures many years of good use and is designed to be the ultimate low-cost solution to a larger than life picture.

## **Design and Installation**

- Ideal for any outdoor activities, such as camping, parks or movies in the backyard
- Heavy-duty frame construction for all types of weather
- Setup and Takedown is simple and quick with portable carrying bag for easy storage/transportation
- · Kit includes ropes and 8 stakes for wind stability
- 200" model includes center support leg for improved steadiness
- Travel bag included for easy storage/transportation