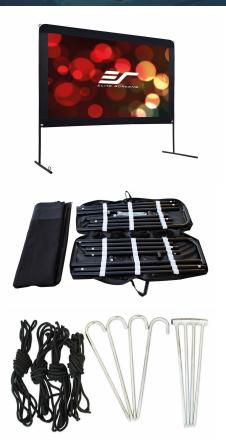

## **Screen Material**

- The outdoor DynaBrite Material is durable 24/7, rain or shine
- · Also available with rear projection material
- Available in diagonal size 100" in 16:9 format

## **Design and Installation**

- Ideal for any outdoor activities, such as camping, parks or movies in the backyard
- Heavy-duty frame construction for all types of weather
- Setup and Takedown is simple and quick with portable carrying bag for easy storage/transportation
- · Kit includes ropes and 8 stakes for wind stability
- 200" model includes center support leg for improved steadiness
- Travel bag included for easy storage/transportation