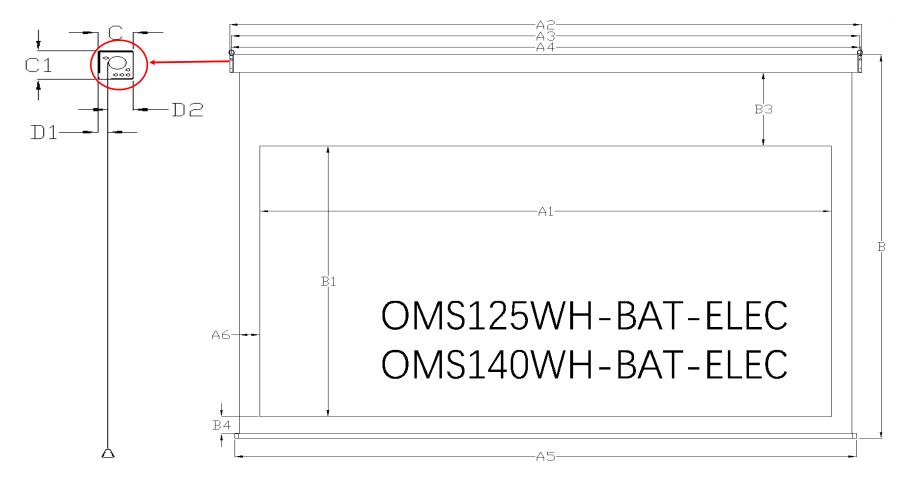

## **Yard Master Wireless Series Dimensions Table**

| Model Number      | Nominal<br>Diagonal | Aspect<br>Ratio | Screen<br>Material | Gain | Viewable<br>Width<br>(A1) | Overall<br>Length<br>(A2) | suspending | Distance<br>between wall<br>mounting<br>keyholes (A4) | Length | masking | Overall<br>Height<br>(B) |      | Top<br>Black<br>Masking<br>Border<br>(B3) | Bottom<br>Black<br>Masking<br>Border<br>(B4) | End<br>cap<br>Width<br>(C) | End<br>cap<br>Height<br>(C1) | Power<br>Cord<br>Length | to back<br>of | Screen<br>Material<br>to front<br>of<br>housing<br>(D2) | Packi | ng Dims<br>WxH) | Net<br>Weight | Gross<br>t Weight |
|-------------------|---------------------|-----------------|--------------------|------|---------------------------|---------------------------|------------|-------------------------------------------------------|--------|---------|--------------------------|------|-------------------------------------------|----------------------------------------------|----------------------------|------------------------------|-------------------------|---------------|---------------------------------------------------------|-------|-----------------|---------------|-------------------|
|                   | Unit: inch          |                 |                    |      |                           |                           |            |                                                       |        |         |                          |      |                                           |                                              |                            | Lbs                          | Lbs                     |               |                                                         |       |                 |               |                   |
| OMS125WH-BAT-ELEC | 125"                | 16:9            | MaxWhite®          | 1.1  | 109.0                     | 116.5                     | 115.9      | 115.9                                                 | 114.7  | 1.6     | 86.5                     | 61.0 | 15.7                                      | 2.4                                          | 3.8                        | 4.2                          | 157.5                   | 1.1           | 2.7                                                     | 124.1 | 6.3 6.8         | 36.1          | 45.1              |
| OMS140WH-BAT-ELEC | 140"                | 16:9            | MaxWhite®          | 1.1  | 122.0                     | 129.5                     | 128.7      | 128.9                                                 | 127.6  | 1.6     | 94.1                     | 68.6 | 17.7                                      | 2.4                                          | 3.8                        | 4.2                          | 157.5                   | 1.1           | 2.7                                                     | 138.2 | 7.6 6.8         | 40.1          | 56.4              |
|                   | Unit: mm            |                 |                    |      |                           |                           |            |                                                       |        |         |                          |      |                                           |                                              |                            | Kgs                          | Kgs                     |               |                                                         |       |                 |               |                   |
| OMS125WH-BAT-ELEC | 125"                | 16:9            | MaxWhite®          | 1.1  | 2769                      | 2959                      | 2944       | 2944                                                  | 2913   | 41      | 2197                     | 1549 | 399                                       | 61                                           | 97                         | 107                          | 4001                    | 28            | 69                                                      | 3152  | 160 173         | 3 16.4        | 20.5              |
| OMS140WH-BAT-ELEC | 140"                | 16:9            | MaxWhite®          | 1.1  | 3099                      | 3289                      | 3270       | 3274                                                  | 3243   | 40      | 2391                     | 1743 | 450                                       | 60                                           | 97                         | 107                          | 4000                    | 27.0          | 69.7                                                    | 3510  | 193 173         | 3 18.2        | 25.6              |