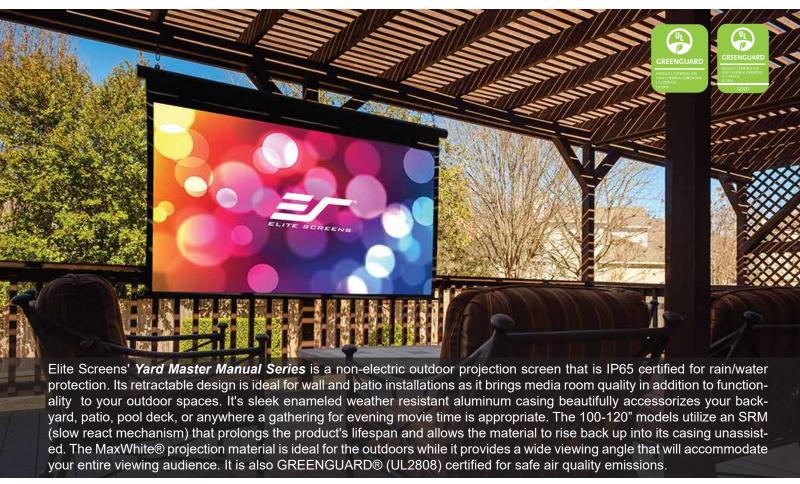

Non-electric Outdoor Projection Screen

- MaxWhite® 1.1 gain (matte white) front projection material with superb color temperature
- Wide diffusion uniformity allows viewers to enjoy a clear and bright picture from any angle
- 4K Ultra HD, Active 3D, and HDR Ready
- Not compatible with Ultra/Short-throw Projectors
- Black borders absorb projector over scan while enhancing visual contrast
- · Black material backing eliminates light penetration for enhanced brightness levels
- Available in the following diagonal sizes: 100" and 120" in 16:9 format
- GREENGUARD® and GREENGUARD® Gold Certified (UL 2818) for safe indoor emissions

## **Design and Installation**

- Ideal for backyards, patios, pool decks, and recreation rooms
- · IP65 certified for rain/water protection for outdoor applications
- · Acclimated to outdoor use without compromising home theater sophistication
- · Dynamic indoor home theater quality with outdoor durability
- Rust-proofmetal components housing, roller tube, brackets, handle, weight bar
- Slow-retract system allows hands-free operation during screen retraction