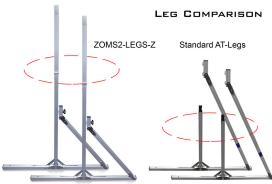

## Leg Extension Comparison

| Part<br>Number  | Leg Length<br>Opened | Leg Length<br>Closed | Leg Width<br>Opened | Leg Width<br>Closed |
|-----------------|----------------------|----------------------|---------------------|---------------------|
| ZOMS2-LEGS-Z    | 53.1                 | 32.2                 | 37.1                | 3.7                 |
| Standard T-legs | 25.9                 | 25.7                 | 37.2                | 3.9                 |

Unit: inch