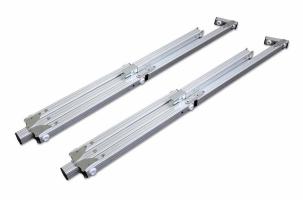

## Design & Installation

- · Light-weight aluminum square tube construction
- Detachable and foldable AT-legs design
- Only compatible with Yard Master 2 and Yard Master 2 WraithVeil® Dual models
  - ZOMS2-LEGS-Z (90" to 135" Models)
- Simply swap-out existing T-legs/AT-legs and replace with Extension Legs
- · Assembles in minutes with no tools required
- Increase the Yard Master 2's screen height by 27"
- AT-Legs provide additional support and stability
- · Ideal for applications that require a higher bottom viewing area
- Extension legs for 58" models also available-ZOMS58H2-LEGS (Design varies)