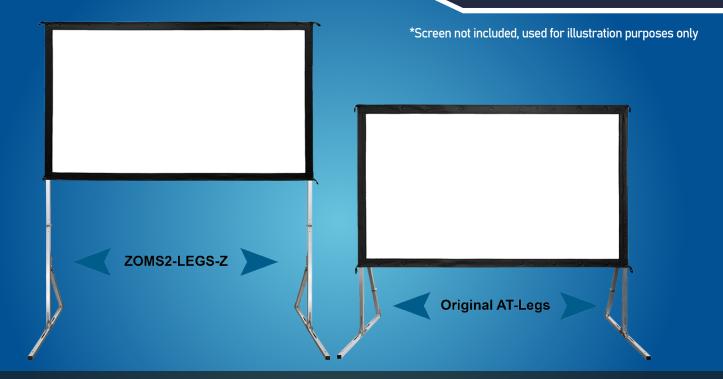

The Yard Master 2 is a folding-frame outdoor projector screen that uses a light-weight folding aluminum framework. It is ideal for outdoor presentations but sometimes, the event requires a higher screen setting so that everyone present can easily see the big picture. The Yard Master 2 now has an add-on feature. These high-quality **extended legs** perfectly match the Yard Master 2's design adding more than 27 inches of extra height. This provides a significant height advantage allowing your presentation to be seen in large group presentations at a greater distance.

## Design & Installation

- · Light-weight aluminum square tube construction
- Detachable and foldable AT-legs design
- Only compatible with Yard Master 2 and Yard Master 2 WraithVeil® Dual models
  - ZOMS2-LEGS-Z (90" to 135" Models)
- Simply swap-out existing T-legs/AT-legs and replace with Extension Legs
- · Assembles in minutes with no tools required
- Increase the Yard Master 2's screen height by 27"
- AT-Legs provide additional support and stability
- · Ideal for applications that require a higher bottom viewing area
- Extension legs for 58" models also available-ZOMS58H2-LEGS (Design varies)