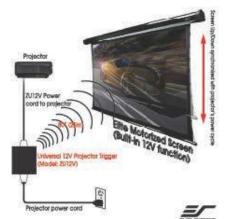

## Model: ZU12V - Universal Wireless 12V Projector Trigger

#### ZU12V wireless trigger will work ONLY with Elite Motorized Screens V2.0 and above.