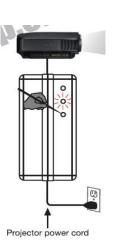

#### Step two: ZU12V and Projector set up

- 4. Unplug the Power Cable attached to your motorized Elite Screen from the wall.
- 5. Plug the ZU12V trigger into your projector
- 6. Turn on the projector and again, Press & Hold [Button 2] with a pointy object. (blue light will blink), release [Button 2] after 3 seconds.
- 6. Turn off the projector.
- 7. Plug in the Elite electric screen into the power outlet, Power on your projector once more and your Elite Screen should now automatically drop. If it does not, repeat the process from **Step one**.
- ★When powering off the projector, assure it is completely powered off (ex. fan off), then the screen will retract automatically.
- ★If the motorized screen does not automatically drop or retract, repeat the process from step one.