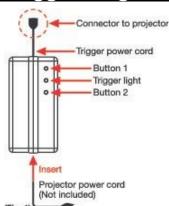

### Trigger Diagram

#### Step one: ZU12V and Motorized Elite Screen set up

- Unplug the Power Cable attached to your motorized Elite Screen from the wall.
- 2. Connect the Projector's Power Cable to the ZU12V (Refer. to Fig.1), then plug the cable into a nearby power outlet. (red light will blink)
- 3. Press & Hold [Button 1] with pointy object, AND quickly plug in the Elite electric screen into the power outlet (you may need another person to plug in the screen power cord), release [Button 1] after 3 seconds

#### Step two: ZU12V and Projector set up

- 4. Unplug the Power Cable attached to your motorized Elite Screen from the wall.
- 5. Plug the ZU12V trigger into your projector
- 6. Turn on the projector and again, Press & Hold [Button 2] with a pointy object. (blue light will blink), release [Button 2] after 3 seconds.
- 6. Turn off the projector.
- 7. Plug in the Elite electric screen into the power outlet, Power on your projector once more and your Elite Screen should now automatically drop. If it does not, repeat the process from **Step one**.
- ★When powering off the projector, assure it is completely powered off (ex. fan off), then the screen will retract automatically.
- ★If the motorized screen does not automatically drop or retract, repeat the process from step one.