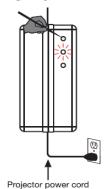

#### Step one: ZU12V and Motorized Elite Screen set up

- Unplug the Power Cable attached to your motorized Elite Screen from the wall.
- 2. Connect the Projector's Power Cable to the ZU12V (Refer. to Fig.1), then plug the cable into a nearby power outlet. (red light will blink)
- 3. Press & Hold [Button 1] with pointy object, AND quickly plug in the Elite electric screen into the power outlet (you may need another person to plug in the screen power cord), release [Button 1] after 3 seconds

(The screen may react and drop about an inch, then retract back into the housing)