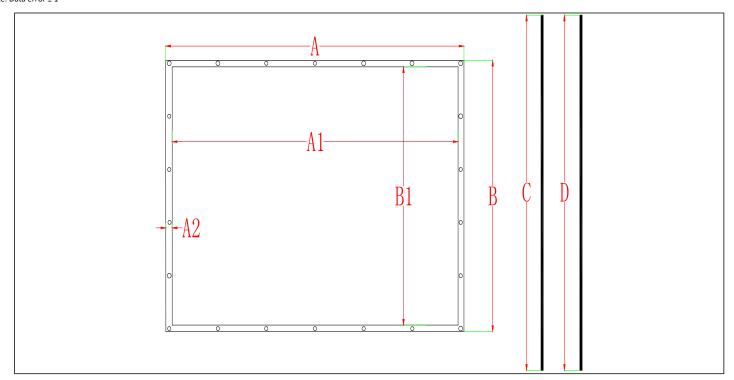

## **DIY Series Dimensions Table**

| Unit: mm     |                               |                     |                    |     |                       |                     |                     |                        |                           |                                 |
|--------------|-------------------------------|---------------------|--------------------|-----|-----------------------|---------------------|---------------------|------------------------|---------------------------|---------------------------------|
| Models       | Screen Diag. &<br>Aspec Ratio | Screen<br>width (A) | View<br>width (A1) | A2  | Overall Height<br>(B) | View<br>Height (B1) | Dynamic rope<br>(C) | QTY of<br>Dynamic rope | Polypropylene<br>rope (D) | QTY of<br>Polypropylene<br>Rope |
| DIY193V      | 139"(4:3)                     | 3988                | 3908               | 40  | 3011                  | 2931                | 6000                | 4                      | 15000                     | 2                               |
| Unit: inches |                               |                     |                    |     |                       |                     |                     |                        |                           |                                 |
| Models       | Screen Diag. &<br>Aspec Ratio | Screen<br>width (A) | View<br>width (A1) | A2  | Overall Height<br>(B) | View<br>Height (B1) | Dynamic rope<br>(C) | QTY of<br>Dynamic rope | Polypropylene<br>rope (D) | QTY of<br>Polypropylene<br>Rope |
| DIY193V      | 139"(4:3)                     | 157.0               | 153.9              | 1.6 | 118.5                 | 115.4               | 236.2               | 4                      | 590.6                     | 2                               |