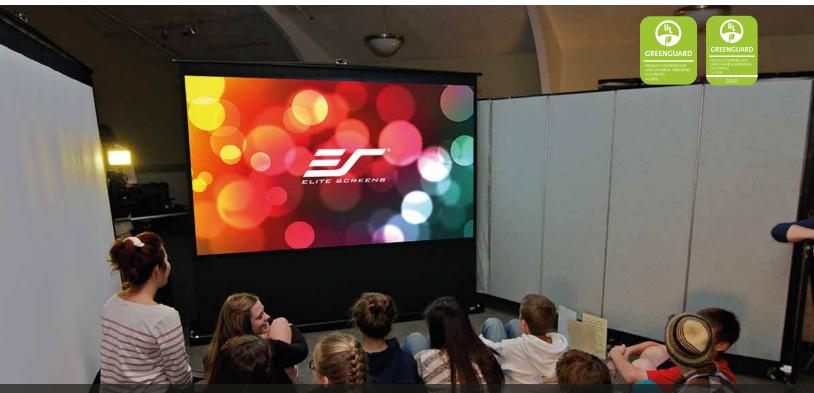

LARGE VENUE ULTRA-PORTABLE PROJECTION SCREEN

The **ezCinema Series** is a small and large venue ultra-portable projector screen that sets up easy using its detachable telescoping support bar hardware for residential or commercial presentations. It uses Elite Screens' MaxWhite® which provides the widest possible viewer angles with perfect diffusion uniformity while giving precise definition, image color reproduction and black & white contrast.

## **Design and Installation**

- · Easy to transport and set up for traveling
- Features a simple telescoping support mechanism for variable height settings
- · Solid rotating floor support feet provides added stability
- · Built-in carrying handle for enhanced mobility
- · Rugged aluminum casing protects the screen

## **Quality & Reliability**

- GREENGUARD® and GREENGUARD® Gold Certified UL 2818
- 2-year Parts & Labor manufacturer's warranty
- 3-year warranty offered through ENR-G program (Education, Non-Profit, Religious and Government)