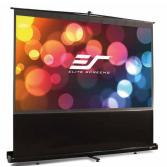

LARGE VENUE ULTRA-PORTABLE PROJECTION SCREEN

The **ezCinema Series** is a small and large venue ultra-portable projector screen that sets up easy using its detachable telescoping support bar hardware for residential or commercial presentations. It uses Elite Screens' MaxWhite® which provides the widest possible viewer angles with perfect diffusion uniformity while giving precise definition, image color reproduction and black & white contrast.

## **Design and Installation**

- · Easy to transport and set up for traveling
- Features a simple telescoping support mechanism for variable height settings
- · Solid rotating floor support feet provides added stability
- · Built-in carrying handle for enhanced mobility
- · Rugged aluminum casing protects the screen