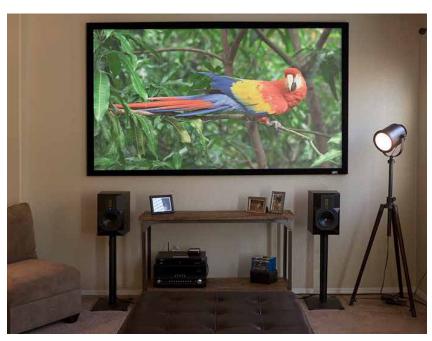

## ezFrame CineGrey 5D® Series

Ambient Light Rejecting Fixed Frame Projection Screen

## **Product Description**

The CineGrey 5D® is an angular reflective front projection material designed to reject ambient light while maintaining superb picture quality. The *ezFrame CineGrey 5D®* is the perfect solution for rooms that have little or no control over incidental light. This means that it's an ideal fit for family rooms as well as lecture halls, boardrooms, sports bars, training facilities, and other business environments. In addition, the CineGrey 5D® increases projector brightness 1.5 times the amount. This is perfect for low-lumen output projectors!