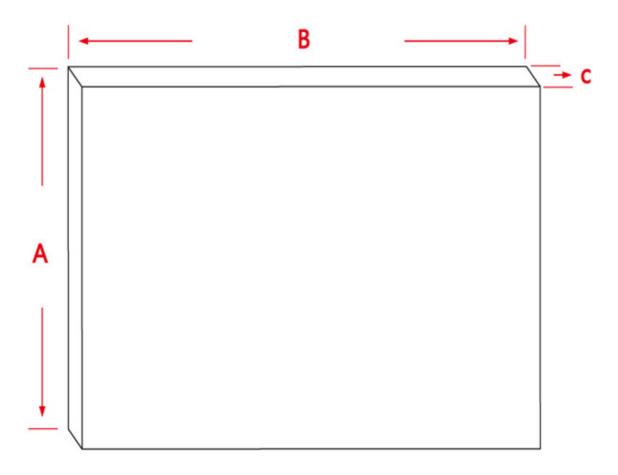

## **Insta-DE 2a Series Dimensions Table**

| Model Number | Diag. Size | Aspect Ratio | View Height (A) | View Width (B) | Thickness (C) |
|--------------|------------|--------------|-----------------|----------------|---------------|
| Unit: Inches |            |              |                 |                |               |
| IWB85SW2a    | 85"        | 1:1          | 60.3            | 60.3           | 0.006         |
| Unit: mm     |            |              |                 |                |               |
| IWB85SW2a    | 85"        | 1:1          | 1531            | 1531           | 0.2           |