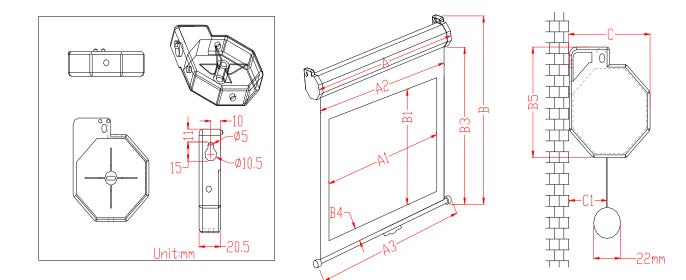

## Manual SRM Series Dimensions Table

| Model Number | Diag.<br>Size | Aspect<br>Ratio | Screen<br>Material | Case<br>Color | Gain     | Case<br>Length (A) | Screen<br>Width<br>(A2) | View<br>Width<br>(A1) | Weight Bar<br>Length (A3) | B4  | B3   | View<br>Height<br>(B1) | Overall<br>Height (B) | End cap<br>Height<br>(B5) | End cap<br>Width (C) | Top Masking<br>Border (B2) | C1  |
|--------------|---------------|-----------------|--------------------|---------------|----------|--------------------|-------------------------|-----------------------|---------------------------|-----|------|------------------------|-----------------------|---------------------------|----------------------|----------------------------|-----|
|              | Unit: Inch    |                 |                    |               |          |                    |                         |                       |                           |     |      |                        |                       |                           |                      |                            |     |
| M100XWH2-SRM | 100"          | 16:9            | MaxWhite           | White         | Gain 1.1 | 93.5               | 90.2                    | 87.2                  | 93.4                      | 2.4 | 55.9 | 49                     | 59.6                  | 3.6                       | 3.1                  | 4.5                        | 0.8 |
| M113NWX-SRM  | 113"          | 16:10           | MaxWhite           | White         | Gain 1.1 | 102.8              | 98.8                    | 95.8                  | 102.6                     | 2.4 | 66.8 | 59.9                   | 70.4                  | 3.6                       | 3.1                  | 4.5                        | 0.8 |
|              |               |                 |                    |               |          |                    |                         | Unit: m               | m                         |     | :    |                        |                       |                           | •                    |                            |     |
| M100XWH2-SRM | 100"          | 16:9            | MaxWhite           | White         | Gain 1.1 | 2375               | 2291                    | 2215                  | 2372                      | 61  | 1420 | 1245                   | 1514                  | 91                        | 79                   | 114                        | 20  |
| M113NWX-SRM  | 113"          | 16:10           | MaxWhite           | White         | Gain 1.1 | 2610               | 2510                    | 2434                  | 2606                      | 62  | 1697 | 1521                   | 1789                  | 92                        | 79                   | 114                        | 20  |