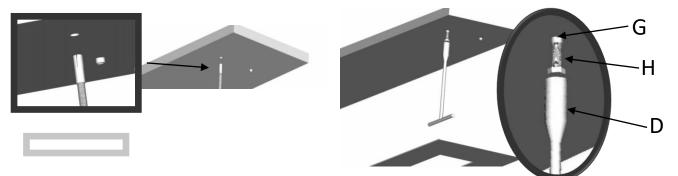

3. The **M8expanding bolts** (G) mount into thick wood beams, stone or concrete and will support the screen. Use the **Socket wrench** (D) to attach the **M8x40mm hexagonal screws**. The expanding bolts should be firmly tightened and tested to make sure that they will hold the weight of the screen.

4. Insert the **threaded rods**(C) through the **M8 expanding bolts** and then attach the **M8x40mm hexagonal screws**with the **washer** (E). Last put the **Hanging Bracket** (B) through the threaded rod equal to the height of the screen's housing. Once they are firmly in place (as shown below) make sure that they will hold the weight of the screen.