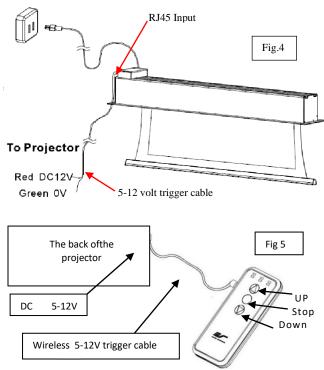

Rev. 012524KP

www.elitescreens.com

**5.** <u>5-12 volt trigger</u> (Item D, Fig 4): The built-in 5-12V trigger input allows your screen to synchronize its drop & rise with the projector's power cycle. The screen deploys when the projector powers up and will retract when the projector powers down. The 5-12 volt RJ45 cable connects to your projector's trigger output via a separate cable that may or may not be provided by the manufacturer of the projector. The trigger feature will not work without an output cable from the projector, but it can be tested by connecting the Red (+) and Green (-) cable to a 9-volt battery.

6. <u>Wireless 5-12 volt trigger</u> (Item F, Fig 5): The RF remote control serves as a dual purpose, independently as a handheld remote control, or in conjunction with the Wireless 5-12 volt trigger cable. The radio frequency technology can be programmed to send a wireless signal to synchronize its drop/rise with the projector's power cycle.

#### Here's how to set up your Wireless 5-12 volt trigger | Synchronization Instructions

- Step1: Connect one end of the 3.5 mm wireless 5-12 volt trigger cable to the RF remote.
- Step 2: Connect the other 3.5 mm end of the wireless 5-12 volt trigger cable to your project.
- **Step 3**: Make sure to unplug your screen from the power outlet
- Step 4: Hold the UP button on your RF remote
- Step 5: While holding the UP button, plug the screen back to the power outlet
- Step 6: Wait 5 seconds and then release the UP button
- Step 7: Your 5-12V wireless trigger should now be activated with your screen and ready to be used and able to control your screen with your projector's power cycle