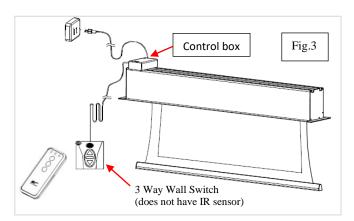

**3.** <u>*RF Remote Control*</u> (Item B): The radio waves eliminate the need for a direct line of sight with a range of 100 feet.

4. <u>3-Way Wall Switch</u> (Item C, Fig 3): The 3-way wall switch is a wall mount switch with an up/stop/down button and plugs directly into the control box's RJ45 port.