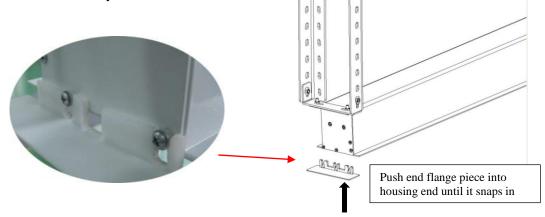

3. Insert the **end flange piece** (C) on the edge of the housing as shown below to complete the assembly. The screen is now ready for installation.  $\| \mathbf{0} \| \mathbf{1} \| \| \mathbf{0} \|$ 