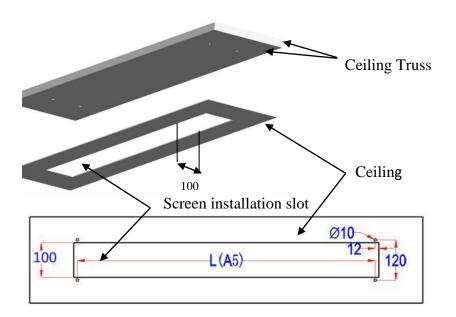

1. Measure and cut the ceiling installation slot: The width should not exceed 100mm and not less than the width of the screen's housing. Measure the length of your screen to determine the length.

2. Drill 4 holes in the ceiling that correspond with the attachments on the various casing sizes. The width should be 120mm. The length of (A5) in the diagram below depicts the distance between the holes located on each ear end of the screen's case.