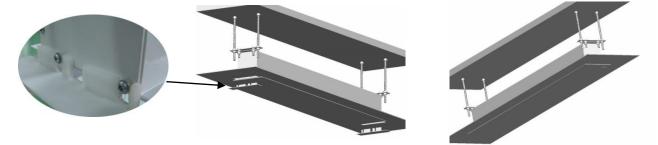

Rev. 012524KP

5. Push the screen up into the space. Use the **threaded rods** (C) to attach the screen assembly to the ceiling. The **hexagonal screws** (E) will connect the screen to the rest of the assembly.Once firmly in place; use the **nuts** (F) to ensure a firm connection. Use the**socket wrench** (D) to make sure that the bolts are firmly tightened.

6. Install end flange cover panel (A) between the gap and the screen to complete the installation.

For local Elite Screens contact or Technical Support, please visit <u>www.elitescreens.com</u>