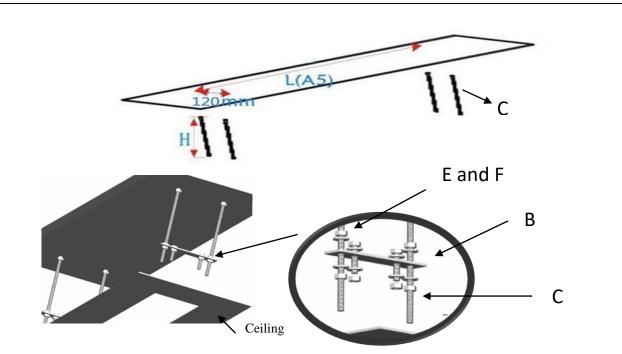

1. Measure and cut the ceiling installation slot: The width should not exceed 100mm and not less than the width of the screen's housing. Measure the length of your screen to determine the length.

2. Drill 4 holes in the ceiling that correspond with the attachments on the various casing sizes. The width should be 120mm. The length of (A5) in the diagram below depicts the distance between the holes located on each ear end of the screen's case.

3. The **M8expanding bolts** (G) mount into thick wood beams, stone or concrete and will support the screen. Use the **Socket wrench** (D) to attach the **M8x40mm hexagonal screws**. The expanding bolts should be firmly tightened and tested to make sure that they will hold the weight of the screen.

4. Insert the **threaded rods**(C) through the **M8 expanding bolts** and then attach the **M8x40mm hexagonal screws**with the **washer** (E). Last put the **Hanging Bracket** (B) through the threaded rod equal to the height of the screen's housing. Once they are firmly in place (as shown below) make sure that they will hold the weight of the screen.