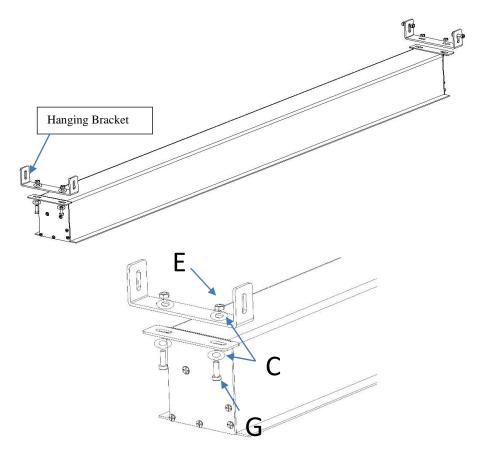

#### Assembly

1. Place the **hanging bracket** (A) over the left and right side ends of the housing and secure each one using the **M8x40mmhex screw** (G), **M8x16mmx1.5mm washers** (C) and **M8 nut** (E) as shown below.

Place the Suspension Bar (B) over the Hanging Bracket (A) and align with the hole as shown below according to the height requirement for your installation area. Secure the Suspension Bar (B) with the M6x20mmScrew (B), M6x13mmx2mmWasher (E) and the M6 Nut (F). Repeat the process for the other side.

3. Insert the **end flange piece** (C) on the edge of the housing as shown below to complete the assembly. The screen is now ready for installation.  $\| \mathbf{0} \| \mathbf{1} \| \| \mathbf{0} \|$ 