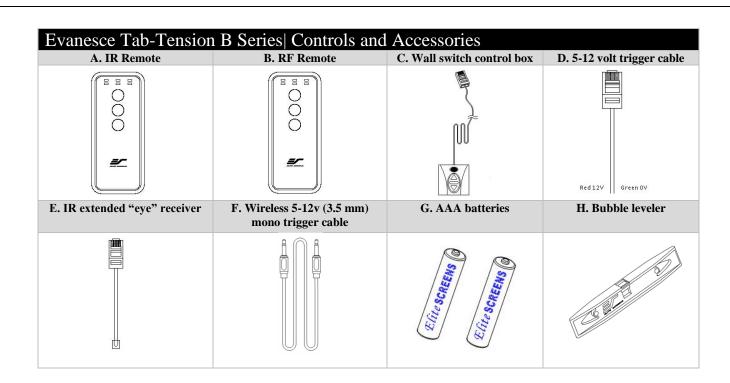

2. Once the screen has power, you'll be able to control it using any of the 6 methods described below.

6 ways to control your Evanesce Tab-TensionB

<u>IR remote control</u> (Item A, Fig 1): The Infrared functions by direct line of sight contact with a beam range of 30 feet. Aim the IR remote at the "eye" receiver once it has been connected to the control box's RJ45 port.
<u>IR "Eye" Receiver</u> (Item E, Fig 2): The IR "Eye" Receiver plugs directly into the control box's RJ45 port to present a low profile line-of-sight control option for your IR remote control even in a recessed ceiling installation.

**3.** <u>*RF Remote Control*</u> (Item B): The radio waves eliminate the need for a direct line of sight with a range of 100 feet.

4. <u>3-Way Wall Switch</u> (Item C, Fig 3): The 3-way wall switch is a wall mount switch with an up/stop/down button and plugs directly into the control box's RJ45 port.

Rev. 012524KP

www.elitescreens.com

**5.** <u>5-12 volt trigger</u> (Item D, Fig 4): The built-in 5-12V trigger input allows your screen to synchronize its drop & rise with the projector's power cycle. The screen deploys when the projector powers up and will retract when the projector powers down. The 5-12 volt RJ45 cable connects to your projector's trigger output via a separate cable that may or may not be provided by the manufacturer of the projector. The trigger feature will not work without an output cable from the projector, but it can be tested by connecting the Red (+) and Green (-) cable to a 9-volt battery.

6. <u>Wireless 5-12 volt trigger</u> (Item F, Fig 5): The RF remote control serves as a dual purpose, independently as a handheld remote control, or in conjunction with the Wireless 5-12 volt trigger cable. The radio frequency technology can be programmed to send a wireless signal to synchronize its drop/rise with the projector's power cycle.

#### Here's how to set up your Wireless 5-12 volt trigger | Synchronization Instructions

- Step1: Connect one end of the 3.5 mm wireless 5-12 volt trigger cable to the RF remote.
- Step 2: Connect the other 3.5 mm end of the wireless 5-12 volt trigger cable to your project.
- **Step 3**: Make sure to unplug your screen from the power outlet
- Step 4: Hold the UP button on your RF remote
- Step 5: While holding the UP button, plug the screen back to the power outlet
- Step 6: Wait 5 seconds and then release the UP button
- Step 7: Your 5-12V wireless trigger should now be activated with your screen and ready to be used and able to control your screen with your projector's power cycle

# Hardware Parts List for Evanesce Tab-Tension BSeries

Please make sure all parts listed below are included before proceeding with the installation.

| Hardware Parts List for above ceiling installation |                           |                                                                                                                                                                                                                                                                                                                                                                                                                                                                                                                                                                                                                                                                                                                                                                                                                                                                                                                                                                                                                                                                                                                                                                                                                                                                                                                                                                                                                                                                                                                                                                                                                                                                                                                                                                                                                                                                                                                                                                                                                                                                                                                                |  |  |
|----------------------------------------------------|---------------------------|--------------------------------------------------------------------------------------------------------------------------------------------------------------------------------------------------------------------------------------------------------------------------------------------------------------------------------------------------------------------------------------------------------------------------------------------------------------------------------------------------------------------------------------------------------------------------------------------------------------------------------------------------------------------------------------------------------------------------------------------------------------------------------------------------------------------------------------------------------------------------------------------------------------------------------------------------------------------------------------------------------------------------------------------------------------------------------------------------------------------------------------------------------------------------------------------------------------------------------------------------------------------------------------------------------------------------------------------------------------------------------------------------------------------------------------------------------------------------------------------------------------------------------------------------------------------------------------------------------------------------------------------------------------------------------------------------------------------------------------------------------------------------------------------------------------------------------------------------------------------------------------------------------------------------------------------------------------------------------------------------------------------------------------------------------------------------------------------------------------------------------|--|--|
| A. Suspension Bracket x 2                          | B. Suspension Bar x 4     | C. End Flange x 2                                                                                                                                                                                                                                                                                                                                                                                                                                                                                                                                                                                                                                                                                                                                                                                                                                                                                                                                                                                                                                                                                                                                                                                                                                                                                                                                                                                                                                                                                                                                                                                                                                                                                                                                                                                                                                                                                                                                                                                                                                                                                                              |  |  |
|                                                    | and a second              | And the state of t |  |  |
| C. M8x16mmx1.5mm washer x 8                        | D. M6x13mmx2mm washer x 8 | E. M8 nut x 4                                                                                                                                                                                                                                                                                                                                                                                                                                                                                                                                                                                                                                                                                                                                                                                                                                                                                                                                                                                                                                                                                                                                                                                                                                                                                                                                                                                                                                                                                                                                                                                                                                                                                                                                                                                                                                                                                                                                                                                                                                                                                                                  |  |  |
|                                                    |                           |                                                                                                                                                                                                                                                                                                                                                                                                                                                                                                                                                                                                                                                                                                                                                                                                                                                                                                                                                                                                                                                                                                                                                                                                                                                                                                                                                                                                                                                                                                                                                                                                                                                                                                                                                                                                                                                                                                                                                                                                                                                                                                                                |  |  |
| F. M6 nut x 4                                      | G. M8x40mm hex screw x 4  | H.M6x20mm screw x 4                                                                                                                                                                                                                                                                                                                                                                                                                                                                                                                                                                                                                                                                                                                                                                                                                                                                                                                                                                                                                                                                                                                                                                                                                                                                                                                                                                                                                                                                                                                                                                                                                                                                                                                                                                                                                                                                                                                                                                                                                                                                                                            |  |  |
| 0                                                  |                           |                                                                                                                                                                                                                                                                                                                                                                                                                                                                                                                                                                                                                                                                                                                                                                                                                                                                                                                                                                                                                                                                                                                                                                                                                                                                                                                                                                                                                                                                                                                                                                                                                                                                                                                                                                                                                                                                                                                                                                                                                                                                                                                                |  |  |