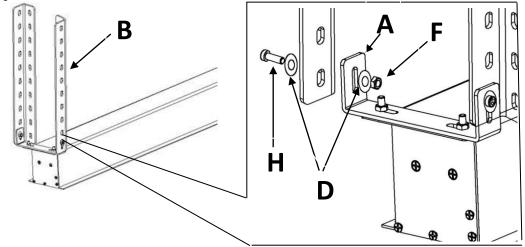

#### Assembly

1. Place the **hanging bracket** (A) over the left and right side ends of the housing and secure each one using the **M8x40mmhex screw** (G), **M8x16mmx1.5mm washers** (C) and **M8 nut** (E) as shown below.

Place the Suspension Bar (B) over the Hanging Bracket (A) and align with the hole as shown below according to the height requirement for your installation area. Secure the Suspension Bar (B) with the M6x20mmScrew (B), M6x13mmx2mmWasher (E) and the M6 Nut (F). Repeat the process for the other side.