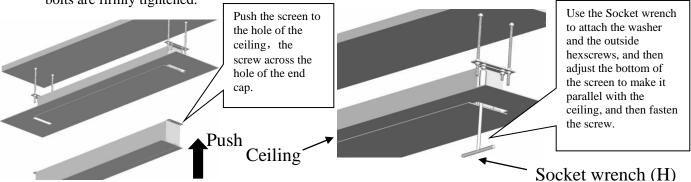

Rev. 012524KP

5. Push the screen up into the space. Use the **threaded rods** (C) to attach the screen assembly to the ceiling. The **hexagonal screws** (E) will connect the screen to the rest of the assembly.Once firmly in place; use the **nuts** (F) to ensure a firm connection. Use the**socket wrench** (D) to make sure that the bolts are firmly tightened.