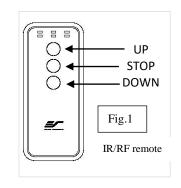

2. Once the screen has power, you'll be able to control it using any of the 6 methods described below.

6 ways to control your Evanesce Tab-TensionB

<u>IR remote control</u> (Item A, Fig 1): The Infrared functions by direct line of sight contact with a beam range of 30 feet. Aim the IR remote at the "eye" receiver once it has been connected to the control box's RJ45 port.
<u>IR "Eye" Receiver</u> (Item E, Fig 2): The IR "Eye" Receiver plugs directly into the control box's RJ45 port to present a low profile line-of-sight control option for your IR remote control even in a recessed ceiling installation.

**3.** <u>*RF Remote Control*</u> (Item B): The radio waves eliminate the need for a direct line of sight with a range of 100 feet.

4. <u>3-Way Wall Switch</u> (Item C, Fig 3): The 3-way wall switch is a wall mount switch with an up/stop/down button and plugs directly into the control box's RJ45 port.