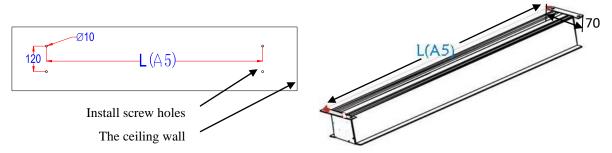

1. Measure and cut the ceiling installation slot: The width should not exceed 100mm and not less than the width of the screen's housing. Measure the length of your screen to determine the length.

2. Drill 4 holes in the ceiling that correspond with the attachments on the various casing sizes. The width should be 120mm. The length of (A5) in the diagram below depicts the distance between the holes located on each ear end of the screen's case.