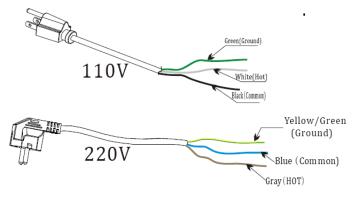

# Power

The Evanesce Tab-Tension B Series includes a 3-Prong Power Cord (2-Prong Power Cord for some countries) for use in a non-concealed power outlet. If your installation will be entirely concealed (including power outlet), Elite Screens strongly recommends a hardwire connection. Please refer to the image below for both 110v & 220v wiring information.