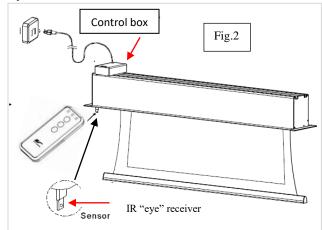

2. Once the screen has power, you'll be able to control it using any of the 6 methods described below.

6 ways to control your Evanesce Tab-TensionB

<u>IR remote control</u> (Item A, Fig 1): The Infrared functions by direct line of sight contact with a beam range of 30 feet. Aim the IR remote at the "eye" receiver once it has been connected to the control box's RJ45 port.
<u>IR "Eye" Receiver</u> (Item E, Fig 2): The IR "Eye" Receiver plugs directly into the control box's RJ45 port to present a low profile line-of-sight control option for your IR remote control even in a recessed ceiling installation.