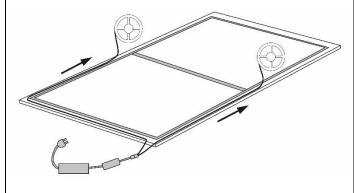

Cut along this line

4. Attach LED kit connections as shown and plug in the power cord into a wall outlet.

1. Plug in 72w controller