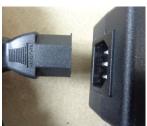

Cut along this line

4. Attach LED kit connections as shown and plug in the power cord into a wall outlet.

1. Plug in 72w controller