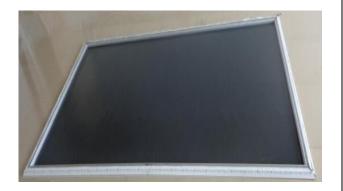

### **HOW TO SETUP YOUR LED KIT**

1. Lay Edge Free frame on clean surface back facing up.

**2.** Remove self-adhesive backing and Adhere LED Strip all around the rear side edge of Frame as pictured.

**3.** When adhering LED Strips, adhere one strip around the frame one direction and the second strip in the other.

\*Your end result should look like this.

Rev. 11132020-BR www.elitescreens.com

\*After the LED strip has been applied along the entire rear edge of the frame, if there is excess to the LED backlighting strip, you are able to remove any excess backlighting strip by simply cutting the strip along the indicated line. See following images shown: