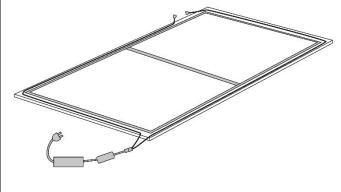

### **HOW TO SETUP YOUR LED KIT**

1. Lay Edge Free frame on clean surface back facing up.

**2.** Remove self-adhesive backing and Adhere LED Strip all around the rear side edge of Frame as pictured.

**3.** When adhering LED Strips, adhere one strip around the frame one direction and the second strip in the other.

\*Your end result should look like this.

Rev. 11132020-BR www.elitescreens.com

\*After the LED strip has been applied along the entire rear edge of the frame, if there is excess to the LED backlighting strip, you are able to remove any excess backlighting strip by simply cutting the strip along the indicated line. See following images shown: