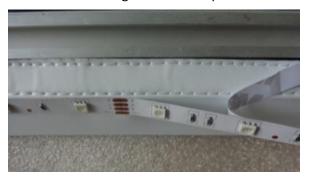

\*Your end result should look like this.

Rev. 11132020-BR www.elitescreens.com

\*After the LED strip has been applied along the entire rear edge of the frame, if there is excess to the LED backlighting strip, you are able to remove any excess backlighting strip by simply cutting the strip along the indicated line. See following images shown:

Cut along this line

4. Attach LED kit connections as shown and plug in the power cord into a wall outlet.

1. Plug in 72w controller