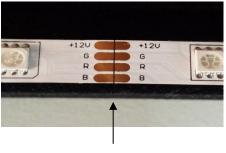

\*Your end result should look like this.

Rev. 11132020-BR www.elitescreens.com

\*After the LED strip has been applied along the entire rear edge of the frame, if there is excess to the LED backlighting strip, you are able to remove any excess backlighting strip by simply cutting the strip along the indicated line. See following images shown:

Cut along this line

4. Attach LED kit connections as shown and plug in the power cord into a wall outlet.

1. Plug in 72w controller