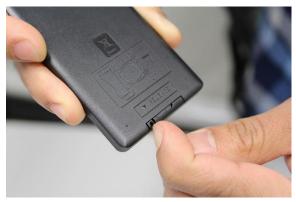

# **REPLACING BATTERY ON REMOTE**

1. Push the small clip on the back of the remote and at the same time pull compartment out.

2. Replace with new battery (CR 2025) with positive side facing up and insert compartment back to remote.