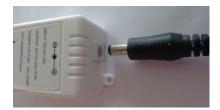

Cut along this line

4. Attach LED kit connections as shown and plug in the power cord into a wall outlet.

1. Plug in 72w controller