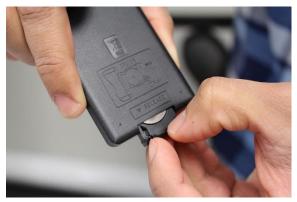

# **REPLACING BATTERY ON REMOTE**

1. Push the small clip on the back of the remote and at the same time pull compartment out.

2. Replace with new battery (CR 2025) with positive side facing up and insert compartment back to remote.