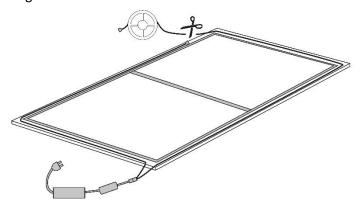

\*Your end result should look like this.

Rev. 11132020-BR www.elitescreens.com

\*After the LED strip has been applied along the entire rear edge of the frame, if there is excess to the LED backlighting strip, you are able to remove any excess backlighting strip by simply cutting the strip along the indicated line. See following images shown:

Cut along this line

4. Attach LED kit connections as shown and plug in the power cord into a wall outlet.

1. Plug in 72w controller