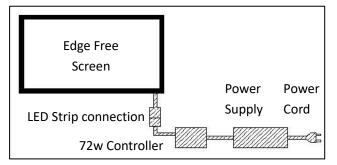

Cut along this line

4. Attach LED kit connections as shown and plug in the power cord into a wall outlet.

1. Plug in 72w controller