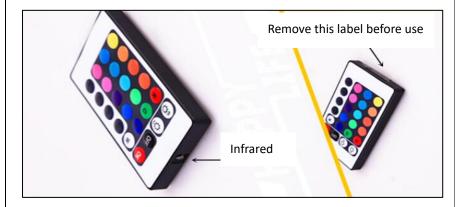

# **Remote Control Operation**

- 1. Remote Control: Infrared
- 2. Color Mode: 6 static colors, 6 color flash,6 color fade, 6 color flash + fade
- 3. Remote Max Distance: 20 feet (6m)

# **REPLACING BATTERY ON REMOTE**

1. Push the small clip on the back of the remote and at the same time pull compartment out.

2. Replace with new battery (CR 2025) with positive side facing up and insert compartment back to remote.