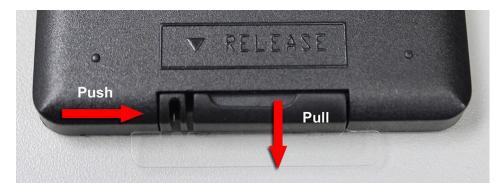

# **REPLACING BATTERY ON REMOTE**

1. Push the small clip on the back of the remote and at the same time pull compartment out.

2. Replace with new battery (CR 2025) with positive side facing up and insert compartment back to remote.