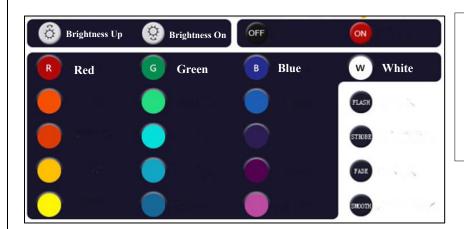

# **Remote Control Operation**

- 1. Remote Control: Infrared
- 2. Color Mode: 6 static colors, 6 color flash,6 color fade, 6 color flash + fade
- 3. Remote Max Distance: 20 feet (6m)