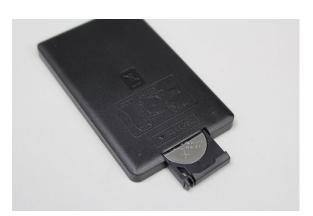

# **REPLACING BATTERY ON REMOTE**

1. Push the small clip on the back of the remote and at the same time pull compartment out.

2. Replace with new battery (CR 2025) with positive side facing up and insert compartment back to remote.