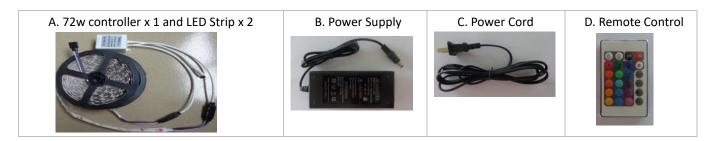

### **PACKAGE CONTENTS**

NOTE: LED kit is compatible ONLY with Elite Screens EDGE FREE fixed frame screens.