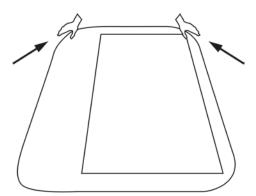

#### **Installation Set-Up:**

1) Take out the screen and net base from the carrying bag and expand them.

3) Insert the support bars across the backside of the screen (amount will vary depending on screen size) and then connect the rod sections so that it is at maximum length.

Screen

2) Connect the Screen to the net base.

Projection Screen

Net Base