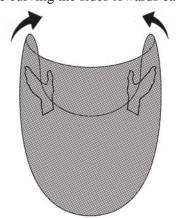

## Collapsing the net base

1) Grasp each side of one end of the net base.

2) Lift that end, allowing the other to fold down, while curving the sides towards each other.

3) Once the sides cross each other and a figure 8 has formed, bring down one end to collapse over the other.