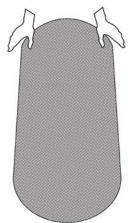

## Collapsing the screen

1) Hold the screen material by its left and right edge.

2) Bring the two sides together slowly. This will cause the front edge to fold inwards towards your

3) Cross the right side over top of the left and slowly lower the material towards the ground.