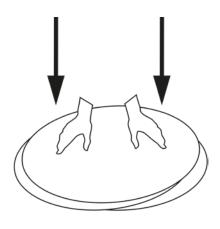

R

4) Continue to gently compress, being sure to allow the net base to fold on its own.

5) Push the net base down and continue to hold it in the compressed position.

6) You should now be able to insert it into the bag.