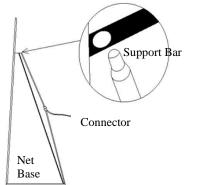

#### **Installation Set-Up:**

1) Take out the screen and net base from the carrying bag and expand them.

3) Insert the support bars across the backside of the screen (amount will vary depending on screen size) and then connect the rod sections so that it is at maximum length.