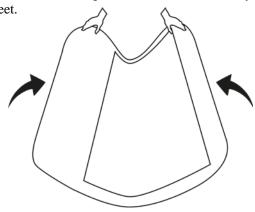

## Collapsing the screen

1) Hold the screen material by its left and right edge.

2) Bring the two sides together slowly. This will cause the front edge to fold inwards towards your

3) Cross the right side over top of the left and slowly lower the material towards the ground.