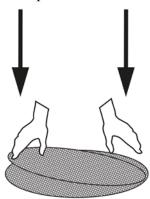

## Collapsing the net base

1) Grasp each side of one end of the net base.

2) Lift that end, allowing the other to fold down, while curving the sides towards each other.

3) Once the sides cross each other and a figure 8 has formed, bring down one end to collapse over the other.