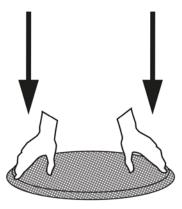

R

4) Continue to gently compress, being sure to allow the net base to fold on its own.

5) Push the net base down and continue to hold it in the compressed position.

6) You should now be able to insert it into the bag.