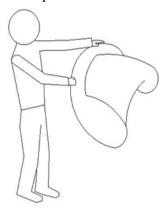

## Collapsing the screen

1) Hold the screen material by its left and right edge.

2) Bring the two sides together slowly. This will cause the front edge to fold inwards towards your

3) Cross the right side over top of the left and slowly lower the material towards the ground.