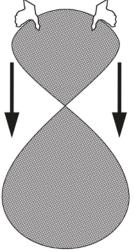

## Collapsing the net base

1) Grasp each side of one end of the net base.

2) Lift that end, allowing the other to fold down, while curving the sides towards each other.

3) Once the sides cross each other and a figure 8 has formed, bring down one end to collapse over the other.