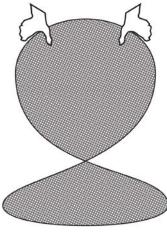

## Collapsing the net base

1) Grasp each side of one end of the net base.

2) Lift that end, allowing the other to fold down, while curving the sides towards each other.

3) Once the sides cross each other and a figure 8 has formed, bring down one end to collapse over the other.

R

4) Continue to gently compress, being sure to allow the net base to fold on its own.

5) Push the net base down and continue to hold it in the compressed position.

6) You should now be able to insert it into the bag.