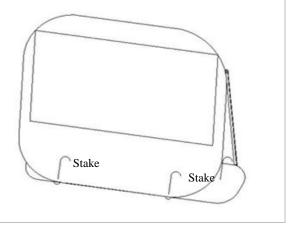

#### **Installation Set-Up:**

1) Take out the screen and net base from the carrying bag and expand them.

3) Insert the support bars across the backside of the screen (amount will vary depending on screen size) and then connect the rod sections so that it is at maximum length.

Screen

2) Connect the Screen to the net base.

Projection Screen

Net Base