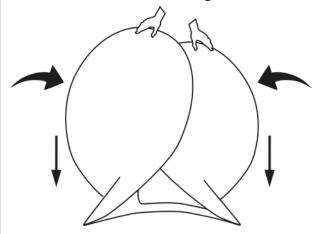

## Collapsing the net base

1) Grasp each side of one end of the net base.

2) Lift that end, allowing the other to fold down, while curving the sides towards each other.

3) Once the sides cross each other and a figure 8 has formed, bring down one end to collapse over the other.

R

4) Continue to gently compress, being sure to allow the net base to fold on its own.

5) Push the net base down and continue to hold it in the compressed position.

6) You should now be able to insert it into the bag.