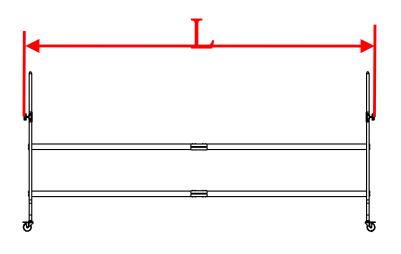

## **ZWBMS 4x10 WhiteBoardScreen Mobile Stand Dimensions Table**

| Unit: mm     |                  |                 |               |              |              |
|--------------|------------------|-----------------|---------------|--------------|--------------|
| Model Number | Length (mm)      | Width (mm)      | Height (mm)   | N.W<br>(kgs) | N.W<br>(lbs) |
| ZWBMS-4x10   | 3240             | 630             | 1475          | 7.2          | 15.8         |
|              |                  |                 |               |              |              |
| Unit: inch   |                  |                 |               |              |              |
| Model Number | Length<br>(inch) | Width<br>(inch) | Height (inch) | N.W<br>(kgs) | N.W<br>(lbs) |
| ZWBMS-4x10   | 127.6            | 24.8            | 58.1          | 7.2          | 15.8         |