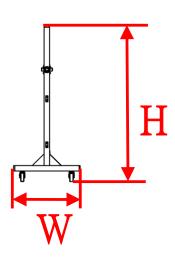

## **ZWBMS 4x10 WhiteBoardScreen Mobile Stand Dimensions Table**

| Unit: mm     |                  |                 |               |              |              |
|--------------|------------------|-----------------|---------------|--------------|--------------|
| Model Number | Length (mm)      | Width (mm)      | Height (mm)   | N.W<br>(kgs) | N.W<br>(lbs) |
| ZWBMS-4x10   | 3240             | 630             | 1475          | 7.2          | 15.8         |
|              |                  |                 |               |              |              |
| Unit: inch   |                  |                 |               |              |              |
| Model Number | Length<br>(inch) | Width<br>(inch) | Height (inch) | N.W<br>(kgs) | N.W<br>(lbs) |
| ZWBMS-4x10   | 127.6            | 24.8            | 58.1          | 7.2          | 15.8         |